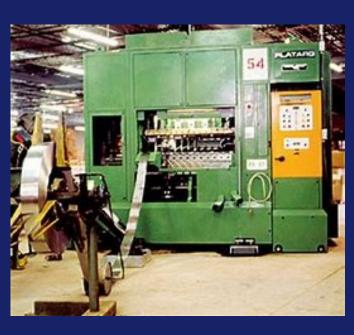

## Heavy Duty Cleaner Maximus Eliminator Plus

Superior cleaning power for floor scrubbers, pressure washers, presses and more.

**Maximus Eliminator Plus** is a heavy duty, concentrated cleaner with powerful solvent for maximum cleaning power. This factory proven formulation is free rinsing and non-abrasive. Maximus Eliminator Plus is very effective in a wide variety of Industrial cleaning applications including floor scrubbers and pressure washers and presses.

## **Features**

- Superior Cleaning Power
- Phosphate Free
- Biodegradable
- Fast Acting & Moderate Foaming
- Excellent for Floor Scrubbers
- Pressure Washer Friendly